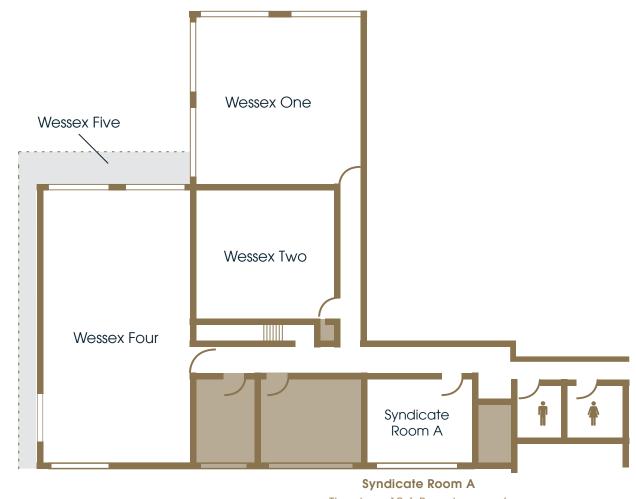

## THE WESSEX CONFERENCE SUITES

THE SANDBANKS HOTEL

A specially designed conference centre with four flexible suites, toilets and a dedicated guest service team. These rooms are also suitable to be used as a training venue.

**Wessex One** - An adaptable medium size room with views of Poole Harbour.

Theatre - 30

Classroom - 18

Boardroom - 20

U-shape - 16

Dimensions 7m x 7.6m

Ceiling 2.5m Door 0.72m x 2m

**Wessex Two** - An intimate room for productive powwows.

Theatre - 20

Classroom - 16

Boardroom - 12

U-shape - 10

Dimensions 6m x 5m

Ceiling 2.4m Door 0.76m x 2m

**Wessex Four & Five** - These spacious suites are of similar size and ideal for larger meetings.

Wessex Five is below Wesex Four.

Wessex Four:Wessex Five:Theatre - 60Theatre - 40Classroom - 24Classroom - 24Boardroom - 30Boardroom - 28U-shape - 24U-shape - 24

Cabaret - 40

Dimensions 11.5.m x 4.8m Dimensions 11.5.m x 4.8m Ceiling 2.3m Door 1.56m x 2m Ceiling 3.5m Door 0.71m x 2m

Theatre - 10 | Boardroom - 6