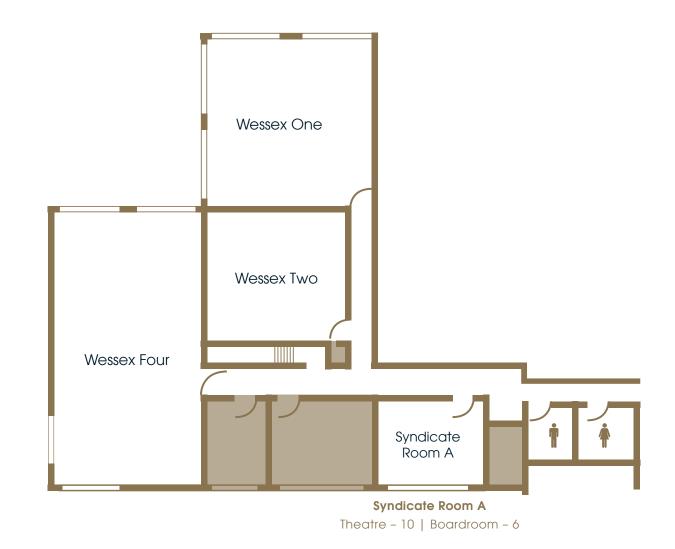

## THE WESSEX CONFERENCE SUITES

THE SANDBANKS HOTEL

A specially designed conference centre with four flexible suites, toilets and a dedicated guest service team. These rooms are also suitable to be used as a training venue.

**Wessex One** - An adaptable medium size room with views of Poole Harbour.

Theatre - 30

Classroom - 18

Boardroom - 20

U-shape - 16

Dimensions 7m x 7.6m

Ceiling 2.5m Door 0.72m x 2m

Wessex Two - An intimate room for productive powwows.

Theatre - 20

Classroom - 16

Boardroom - 12

U-shape - 10

Dimensions 6m x 5m

Ceiling 2.4m Door 0.76m x 2m

Wessex Four This spacious suite is ideal for larger

meetings.

Theatre - 60

Classroom - 24

Boardroom - 30

U-shape - 24

Cabaret - 40

Dimensions 11.5.m x 4.8m

Ceiling 2.3m Door 1.56m x 2m